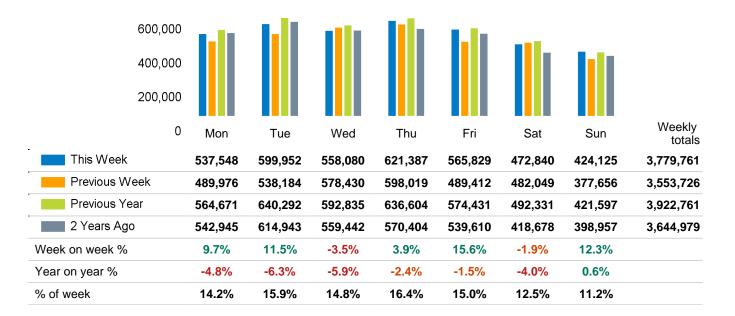

The total number of visitors to Garment District in week commencing 12 May 2025 was 3,779,761.

The busiest day in week commencing 12 May 2025 was Thursday with 621,387 visitors.

The peak hour of the week was 17:00 on Thursday 15 May 2025 with footfall of 56,372.

#### **Ped Counts by week**