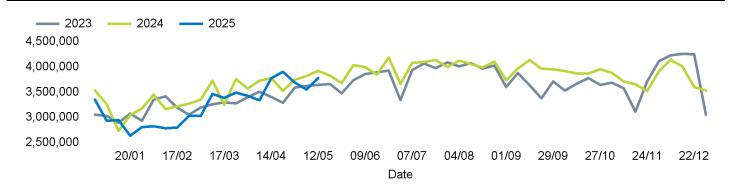

## Ped Counts by week

The total number of visitors to Garment District in week commencing 12 May 2025 was 3,779,761.

The busiest day in week commencing 12 May 2025 was Thursday with 621,387 visitors.

The peak hour of the week was 17:00 on Thursday 15 May 2025 with footfall of 56,372.

#### **Headlines**

The total number of visitors to Garment District for the last 52 weeks is 190,643,951 which is 0.1% down on the previous year.

The total number of visitors for the year to date is 64,986,627 which is 5.9% down on the previous year.