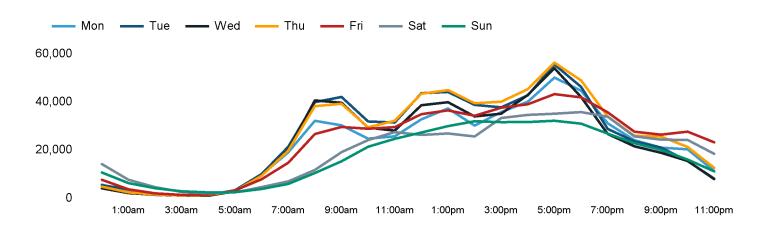

The total number of visitors to Garment District in week commencing 12 May 2025 was 3,779,761.

The busiest day in week commencing 12 May 2025 was Thursday with 621,387 visitors.

The peak hour of the week was 17:00 on Thursday 15 May 2025 with footfall of 56,372.

### **Ped Counts by hour**